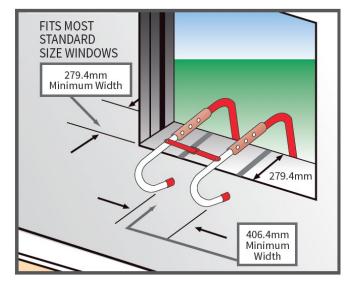

This ladder will attached easily to most window ledges to a maximum depth of 279.4mm.