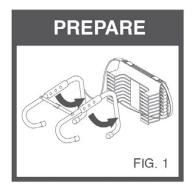

### Your family's safety is priceless

The Quell 2-Storey Emergency Escape Ladder is the ideal addition to your fire escape plan. It is easy to use and has been tested to hold 453kg in weight.

It has a tangle-free design and must NOT be practiced with, as it has been specifically packed in its box for one-time deployment.