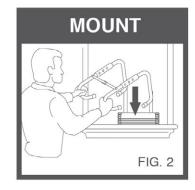

This ladder will attached easily to most window ledges to a maximum depth of 279.4mm.