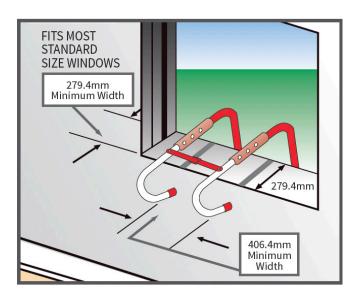

This ladder will attached easily to most window ledges to a maximum depth of 279.4mm.