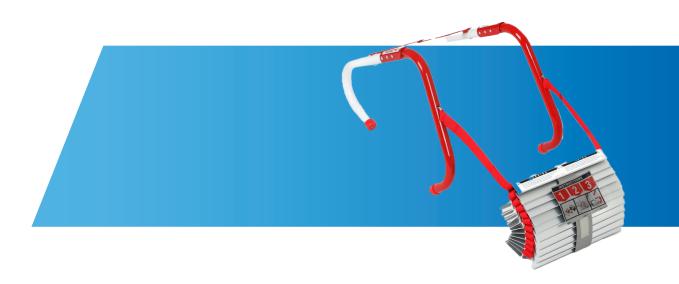

### Your family's safety is priceless

The Quell 2-Storey Emergency Escape Ladder is the ideal addition to your fire escape plan. It is easy to use and has been tested to hold 453kg in weight.

It has a tangle-free design and must NOT be practiced with, as it has been specifically packed in its box for one-time deployment.

#### **Features and Benefits**

- Strong, Lightweight & Easy to Use
- · Supports up to 453 kg
- · Attaches Quickly to all Window Frames
- Tangle Free Design
- · Durable, Flame Resistant Materials
- · Anti-slip Rungs
- · For Single Use Only
- 5 Year Limited Warranty